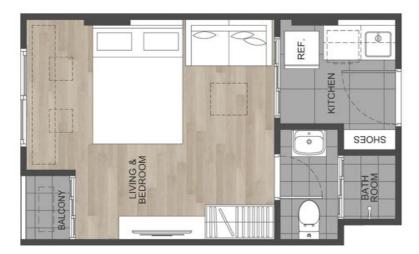

UNIT LAYOUT DCONDO "REEF" KATHU, PHUKET 83120

1A 24.00-24.75 SQM

Phuket 21

1A-1 24.25 SQM

Layout and area of the properties which identified herein maybe chenged as deemed appropriate, but will not impact upon use. This is computer grephic generated