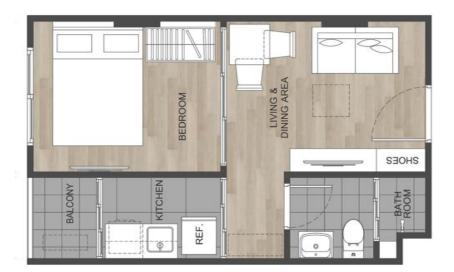

UNIT LAYOUT DCONDO "REEF" KATHU, PHUKET 83120







1A 24.00-24.75 SQM

Phuket 21



1A-1 24.25 SQM



Layout and area of the properties which identified herein maybe chenged as deemed appropriate, but will not impact upon use. This is computer grephic generated



1AM 24.00-24.75 SQM

Phuket <mark>21</mark>



Phuket 21





Phuket 21



1C 30.50-31.00 SQM





1CM 30.50-31.25 SQM



Layout and area of the properties which identified herein maybe chenged as deemed appropriate, but will not impact upon use. This is computer grephic generated



1D 34.25 SQM





1DM 34.25-34.75 SQM











2A-1 52.50 SQM





2AM 49.75-51.75 SQM



## dcondo



## Address

phuket21.com Vichit Songkram Road 9/368 Moo 6 Kathu, Phuket 83120 Thailand

Owned by German Advice Co., Ltd.

Contact WhatsApp +66 65 391 2091

Email sales@phuket21.com