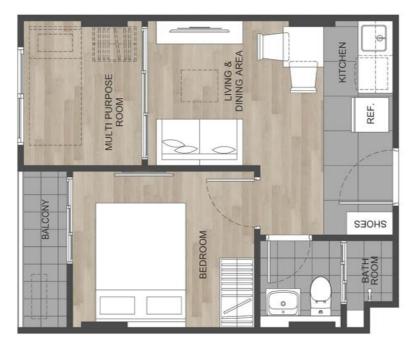

UNIT LAYOUT DCONDO "REEF" KATHU, PHUKET 83120







1A 24.00-24.75 SQM

Phuket 21



1A-1 24.25 SQM



Layout and area of the properties which identified herein maybe chenged as deemed appropriate, but will not impact upon use. This is computer grephic generated



1AM 24.00-24.75 SQM

Phuket <mark>21</mark>



Phuket 21





Phuket 21



1C 30.50-31.00 SQM





1CM 30.50-31.25 SQM



Layout and area of the properties which identified herein maybe chenged as deemed appropriate, but will not impact upon use. This is computer grephic generated



1D 34.25 SQM





1DM 34.25-34.75 SQM











2A-1 52.50 SQM





2AM 49.75-51.75 SQM



## dcondo



## Address

phuket21.com Vichit Songkram Road 9/368 Moo 6 Kathu, Phuket 83120 Thailand

Owned by German Advice Co., Ltd.

Contact WhatsApp +66 65 391 2091

Email sales@phuket21.com