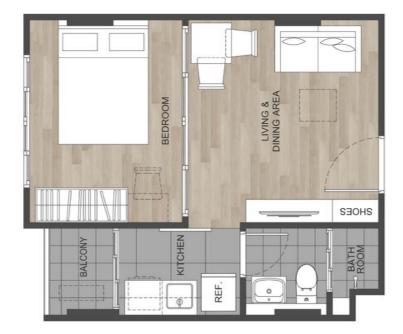

UNIT LAYOUT DCONDO "REEF" KATHU, PHUKET 83120

1A 24.00-24.75 SQM

Phuket 21

1A-1 24.25 SQM

Layout and area of the properties which identified herein maybe chenged as deemed appropriate, but will not impact upon use. This is computer grephic generated