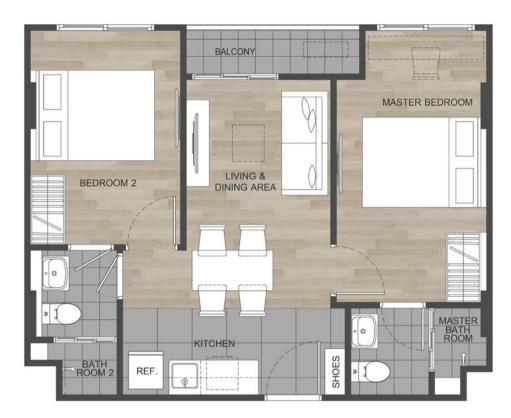

UNIT LAYOUT DCONDO "REEF" KATHU, PHUKET 83120







1A 24.00-24.75 SQM

Phuket 21



1A-1 24.25 SQM



Layout and area of the properties which identified herein maybe chenged as deemed appropriate, but will not impact upon use. This is computer grephic generated



1AM 24.00-24.75 SQM

Phuket <mark>21</mark>



Phuket 21





Phuket 21



1C 30.50-31.00 SQM





1CM 30.50-31.25 SQM



Layout and area of the properties which identified herein maybe chenged as deemed appropriate, but will not impact upon use. This is computer grephic generated



1D 34.25 SQM





1DM 34.25-34.75 SQM











2A-1 52.50 SQM





2AM 49.75-51.75 SQM



## dcondo



## Address

phuket21.com Vichit Songkram Road 9/368 Moo 6 Kathu, Phuket 83120 Thailand

Owned by German Advice Co., Ltd.

Contact WhatsApp +66 65 391 2091

Email sales@phuket21.com