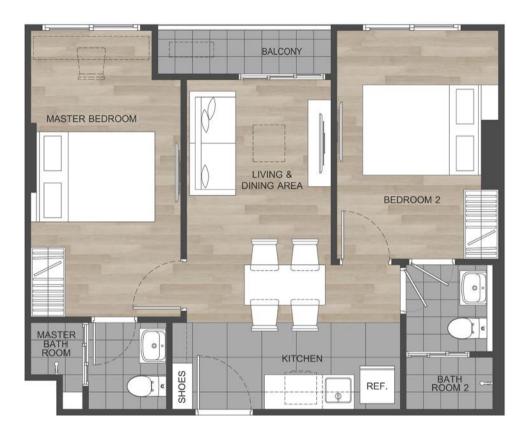

UNIT LAYOUT DCONDO "REEF" KATHU, PHUKET 83120







1A 24.00-24.75 SQM

Phuket 21



1A-1 24.25 SQM



Layout and area of the properties which identified herein maybe chenged as deemed appropriate, but will not impact upon use. This is computer grephic generated



1AM 24.00-24.75 SQM

Phuket <mark>21</mark>



Phuket 21





Phuket 21



1C 30.50-31.00 SQM





1CM 30.50-31.25 SQM



Layout and area of the properties which identified herein maybe chenged as deemed appropriate, but will not impact upon use. This is computer grephic generated



1D 34.25 SQM





1DM 34.25-34.75 SQM











2A-1 52.50 SQM





2AM 49.75-51.75 SQM



## dcondo



## Address

phuket21.com Vichit Songkram Road 9/368 Moo 6 Kathu, Phuket 83120 Thailand

Owned by German Advice Co., Ltd.

Contact WhatsApp +66 65 391 2091

Email sales@phuket21.com