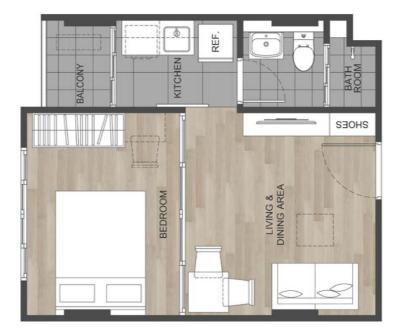

1AM 24.00-24.75 SQM

Phuket <mark>21</mark>

Phuket 21

Phuket 21

1C 30.50-31.00 SQM

1CM 30.50-31.25 SQM

Layout and area of the properties which identified herein maybe chenged as deemed appropriate, but will not impact upon use. This is computer grephic generated