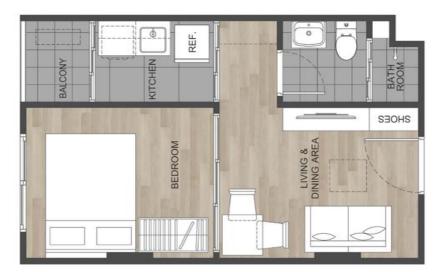

UNIT LAYOUT DCONDO "REEF" KATHU, PHUKET 83120







1A 24.00-24.75 SQM

Phuket 21



1A-1 24.25 SQM



Layout and area of the properties which identified herein maybe chenged as deemed appropriate, but will not impact upon use. This is computer grephic generated



1AM 24.00-24.75 SQM

Phuket <mark>21</mark>



Phuket 21





Phuket 21



1C 30.50-31.00 SQM





1CM 30.50-31.25 SQM



Layout and area of the properties which identified herein maybe chenged as deemed appropriate, but will not impact upon use. This is computer grephic generated



1D 34.25 SQM





1DM 34.25-34.75 SQM











2A-1 52.50 SQM





2AM 49.75-51.75 SQM



## dcondo



## Address

phuket21.com Vichit Songkram Road 9/368 Moo 6 Kathu, Phuket 83120 Thailand

Owned by German Advice Co., Ltd.

Contact WhatsApp +66 65 391 2091

Email sales@phuket21.com