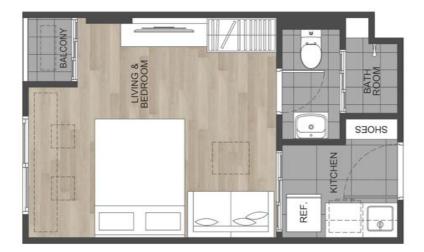

1AM 24.00-24.75 SQM

Phuket <mark>21</mark>

Phuket 21

Phuket 21

1C 30.50-31.00 SQM

1CM 30.50-31.25 SQM

Layout and area of the properties which identified herein maybe chenged as deemed appropriate, but will not impact upon use. This is computer grephic generated