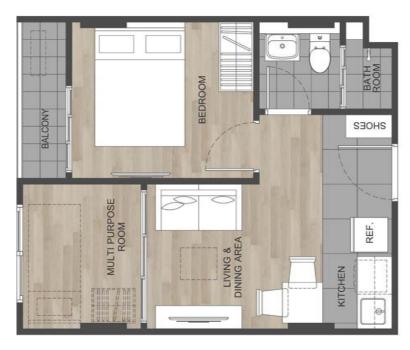

1AM 24.00-24.75 SQM

Phuket <mark>21</mark>

Phuket 21

Phuket 21

1C 30.50-31.00 SQM

1CM 30.50-31.25 SQM

Layout and area of the properties which identified herein maybe chenged as deemed appropriate, but will not impact upon use. This is computer grephic generated