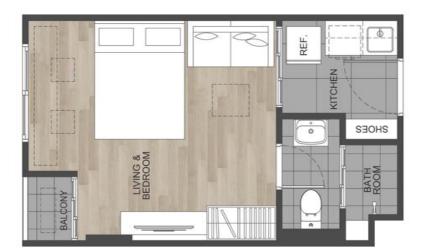

UNIT LAYOUT DCONDO "REEF" KATHU, PHUKET 83120

1A 24.00-24.75 SQM

Phuket 21

1A-1 24.25 SQM

Layout and area of the properties which identified herein maybe chenged as deemed appropriate, but will not impact upon use. This is computer grephic generated

1AM 24.00-24.75 SQM

Phuket <mark>21</mark>

Phuket 21

Phuket 21

1C 30.50-31.00 SQM

1CM 30.50-31.25 SQM

Layout and area of the properties which identified herein maybe chenged as deemed appropriate, but will not impact upon use. This is computer grephic generated

1D 34.25 SQM

1DM 34.25-34.75 SQM

2A-1 52.50 SQM

2AM 49.75-51.75 SQM