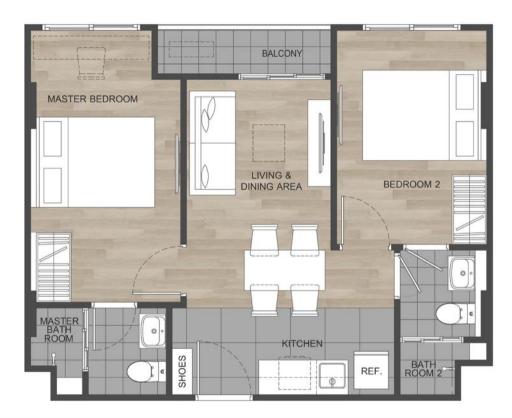

UNIT LAYOUT DCONDO "REEF" KATHU, PHUKET 83120







1A 24.00-24.75 SQM

Phuket 21



1A-1 24.25 SQM



Layout and area of the properties which identified herein maybe chenged as deemed appropriate, but will not impact upon use. This is computer grephic generated



1AM 24.00-24.75 SQM

Phuket <mark>21</mark>



Phuket 21





Phuket 21



1C 30.50-31.00 SQM





1CM 30.50-31.25 SQM



Layout and area of the properties which identified herein maybe chenged as deemed appropriate, but will not impact upon use. This is computer grephic generated



1D 34.25 SQM





1DM 34.25-34.75 SQM











2A-1 52.50 SQM





2AM 49.75-51.75 SQM



## dcondo



## Address

phuket21.com Vichit Songkram Road 9/368 Moo 6 Kathu, Phuket 83120 Thailand

Owned by German Advice Co., Ltd.

Contact WhatsApp +66 65 391 2091

Email sales@phuket21.com